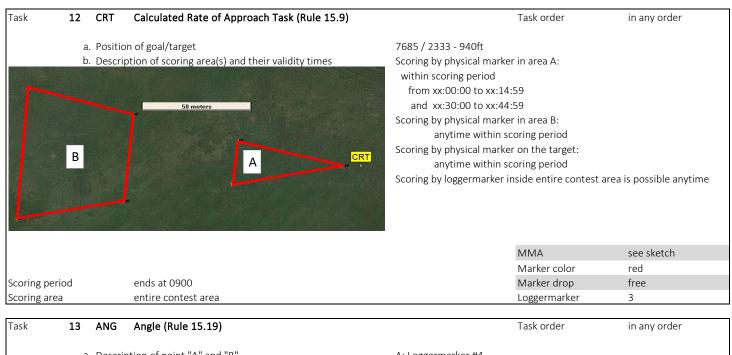

Loggermarker 2

| Task 1         | 3 /                   | ANG              | Angle (Rule 15.19)                       |                                          | Task order   | in any order |
|----------------|-----------------------|------------------|------------------------------------------|------------------------------------------|--------------|--------------|
|                | a. [                  | Descrip          | otion of point "A" and "B"               | A: Loggermarker #4<br>B: Loggermarker #5 |              |              |
|                | b. Set direction 350° |                  |                                          |                                          |              |              |
|                | c. r                  | minimu           | um and maximum distances from "A" to "B" | min. 0.5km - max. 2km                    |              |              |
|                |                       |                  |                                          |                                          |              |              |
|                |                       |                  |                                          |                                          |              |              |
|                |                       |                  |                                          |                                          |              |              |
|                |                       |                  |                                          |                                          | MMA          |              |
|                |                       |                  |                                          |                                          | Marker color |              |
| Scoring period |                       |                  | ends at 0900                             |                                          | Marker drop  |              |
| Scoring area   |                       |                  | entire contest area                      |                                          | Loggermarker | 4, 5         |
| Task 14        | 4 F                   | FON              | Fly On (Rule 15.5)                       |                                          | Task order   | in any order |
|                |                       | \ <b>4</b> - + l | d of doctoration                         | in laggarged #1, many 2,                 |              |              |